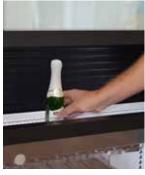

The Easy vending machine is equipped with a robotic product carrier that transports the product from the kiosk's floors to the middle dispensing door without overturn it.

The product is dispensed thanks to the patented dispensing system with separators and **without spirals**, which allows to organize every floor according to the product's size: this system allows the sale of delicate products or products that require horizontal delivery.

## **LOADING SYSTEM MAGEX**

The Easy has maximum adaptability to distribute all types of products, with this unique system can be paired more than one lane that will automatically distribute products of different sizes. The system also has interlocking partitions to separate products that are next to one another. This allow complete control of specific lanes so you may dispense products of different sizes.