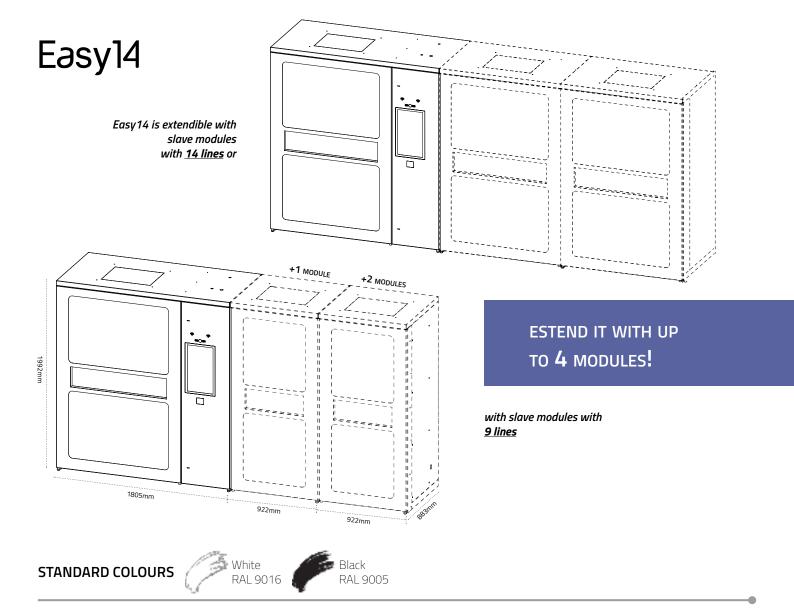

Easy14 has **14 lines** on every floor with up to 8 floors.

The kiosk has a 22"HD touch display with 1920x1080 pixel resolution: this screen provides a full products menu with product description, pictures and promotional video.