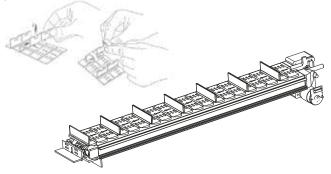

## **LOADING SYSTEM MAGEX**

The Easy has maximum adaptability to distribute all types of products, with this unique system can be paired more than one lane that will automatically distribute products of different sizes. The system also has interlocking partitions to separate products that are next to one another. This allow complete control of specific lanes so you may dispense products of different sizes.

The Easy also has a self-diagnosis system that will check the operating status of the lane prior to any disbursement of the product.