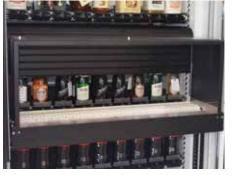

### **NEW SLIDING PANEL SYSTEM**

THE WHOLE STOCK UNIT IS AT YOUR DISPOSAL!

A simple and effective system: a sliding anti-vandal panel closes the floor behind it when the door on the lift opens to deliver the product.

The sliding panel could remain open when the machine is not in the delivery phase to let the customer see all the products inside the machine; it can be also closed **to** hide a specific floor with products to be sold only with proof of age.