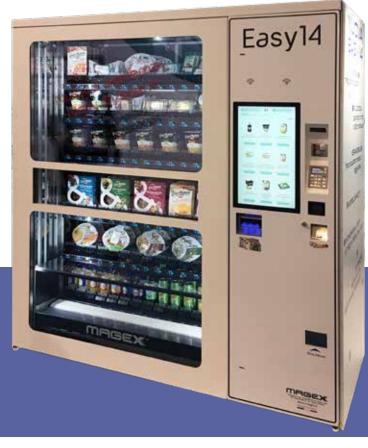

# Easyl4 touch

Easy is an automated kiosk with an innovative desing perfect to sell a lot of different products; the dispensing product window is at 90cm from the ground to easily withdraw the products wihout bending down.

Easy14 has **14 lines** on every floor with up to 8 floors.

The kiosk has a 22"HD touch display with 1920x1080 pixel resolution: this screen provides a full products menu with product description, pictures and promotional video.