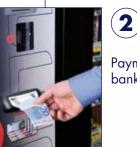

### **Operating scheme**

Product selection

Payment with banknotes or..

...coins or ...

.fidelity card

3 Product selection via wide LCD display

roduct transfer by means of obot controlled evator

Thermal separator opening phase