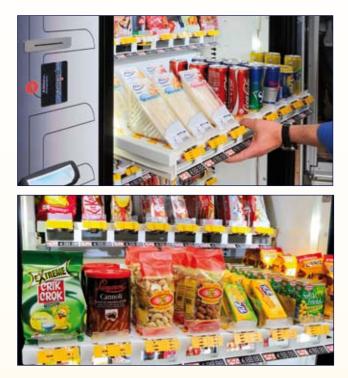

**Convenient loading and configuration:** the products are inserted via the front glass door, removing the compartment drawers, and spaces can be reconfigured in height, width and depth by moving the panels and clip-on partitions

**Hygiene:** constant operating temperature even in adverse weather conditions, via active control, with complete separation between the product compartment and collection compartment

**Fragile product handling:** tray type collection elevator, handling by transfer, use of soft materials

**Child safety:** age recognition system by N.I. number card or tax code card reader

**Recall visibility:** large glass front with LED lighting, backlit display, products always kept in order and aligned, personalisable graphics