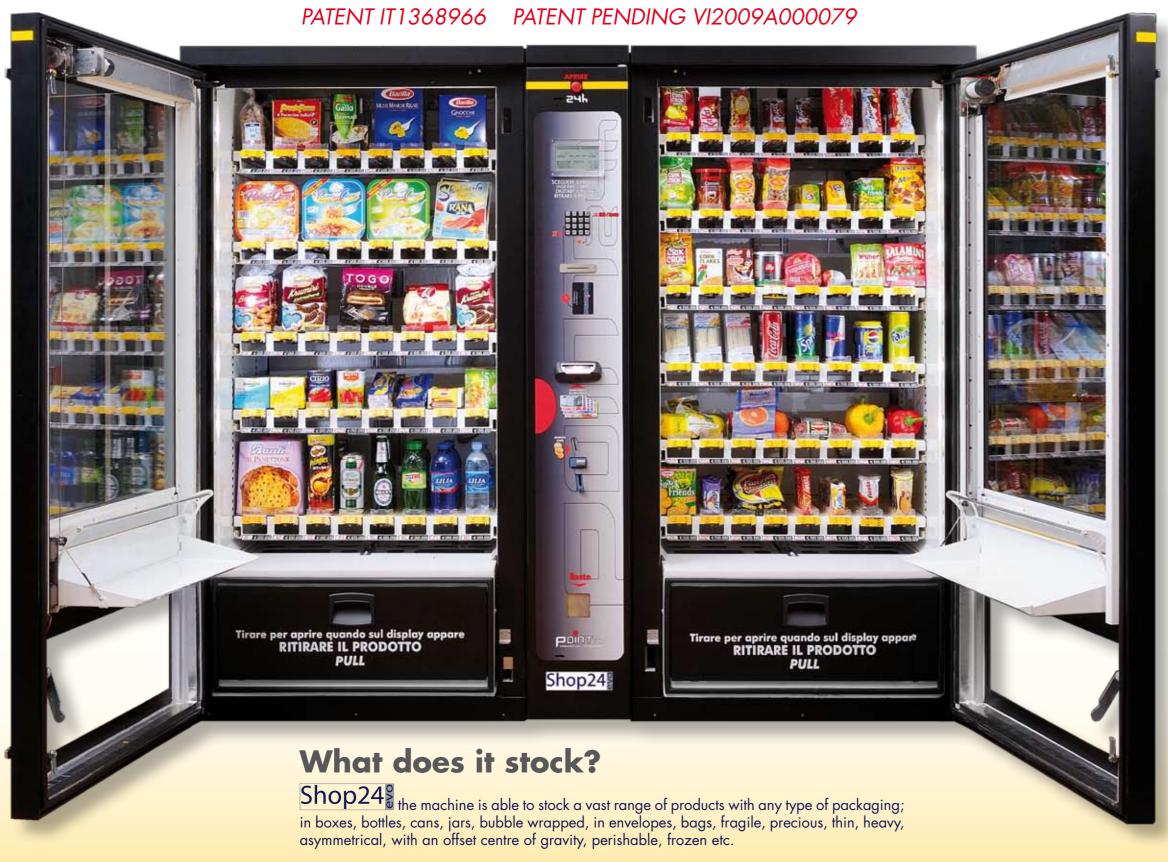

# How it works

Shop24 is an automatic multi-product vending machine, created from the long-standing experience of Magex S.r.l., a company with TÜV certification.

**Shop24** offers unrivalled versatility in the sector, by virtue of the patented delivery system with motor-driven product channels.

**Convenient loading and configuration:** the products are inserted via the front glass door, removing the compartment drawers, and spaces can be reconfigured in height, width and depth by moving the panels and clip-on partitions

**Hygiene:** constant operating temperature even in adverse weather conditions, via active control, with complete separation between the product compartment and collection compartment

**Fragile product handling:** tray type collection elevator, handling by transfer, use of soft materials