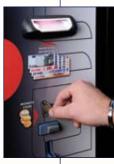

### **Operating scheme**

Product selection

Payment with banknotes or..

...coins or ...

.fidelity card

3 Product selection via wide LCD display

roduct transfer by means of obot controlled evator

Thermal separator opening phase