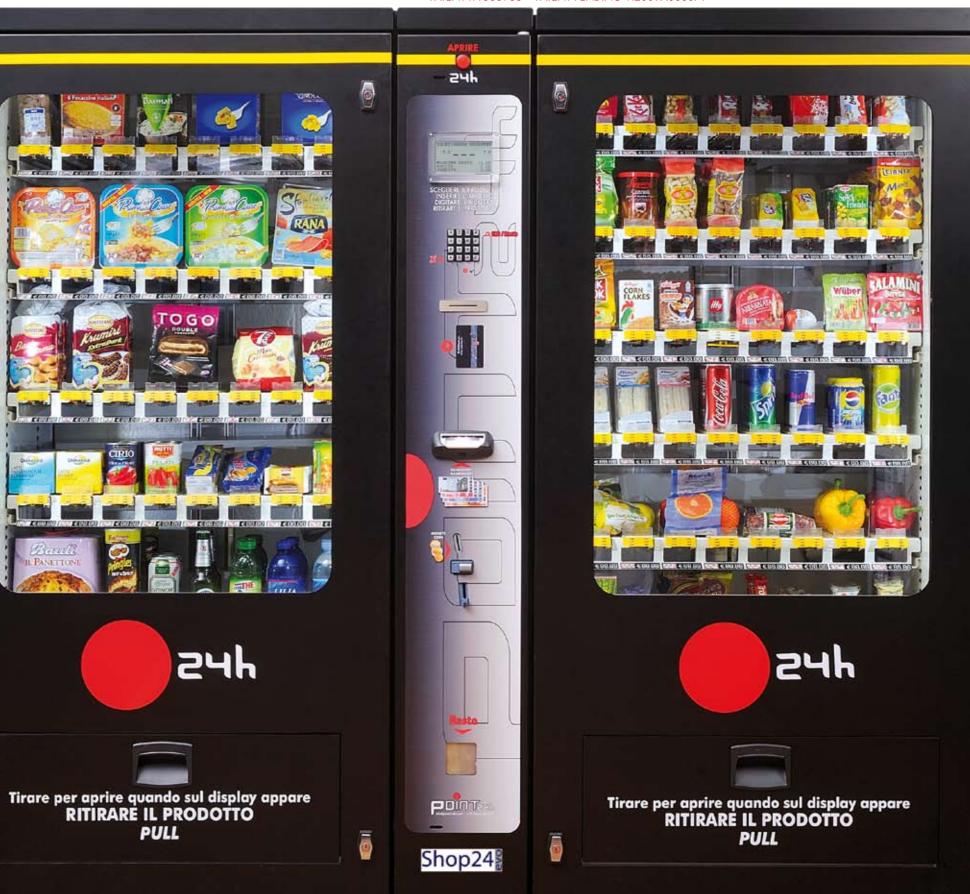

# How it works

Shop24 is an automatic multi-product vending machine, created from the long-standing experience of Magex S.r.l., a company with TÜV certification.

**Shop24** offers unrivalled versatility in the sector, by virtue of the patented delivery system with motor-driven product channels.

### Modular system

Possibility of combination and management of multiple vending machines with the same console

cm 186