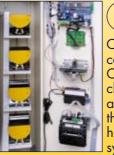

**Ergonomic and user-friendly:** intuitive controls, large character display, controls and products easily accessible by the disabled or elderly, collection flap requiring use of just one hand

**Integrated payment systems:** banknote reader, coin reader, pre-paid card reader, hopper type change-giver

# **Technical data**

**Casing** external armouring, 2 mm gauge steel, epoxy paint finish **Glass** security type 10+10 Locks 2, armoured **Display** electronic LCD with display of operation phases **Numerical keypad** metal, vandal-proof **Payment systems** anti-fraud banknote reader for notes from 5 to 50 EURO, coin reader, pre-paid card reader, hopper type changegiver **Electronics** management unit with programmable microprocessor data memory and test program, self-diagnostics system GSM/GPRS for remote control via mobile phone or LAN information on operation and statistics Elevator as standard **Refrigerator** with active temperature control sensor **Collection compartment** swing-type, with facilitated access and automatic block Accessories reader for age recognition, printer, siren alarm metal protection mesh